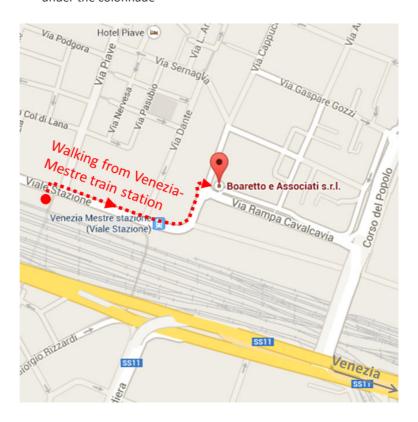

## How to get here: walking from Venezia-Mestre train station (3 minutes):

- Exit the station on the north (Mestre) side
- Cross the road (viale della Stazione), turn right and walk until the end of the street, then take via Cappuccina
- Walk on via Cappuccina for 150 meters, then cross the road at the corner with via Rampa Cavalcavia. The entrance of the office is right under the colonnade