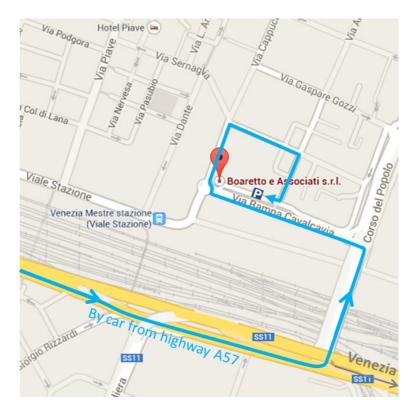

Main office: via Rampa Cavalcavia 1, 30172 Venezia Mestre

## How to get here: by car from Autostrada A57 exit toward Venezia/Ravenna/Mestre/Marghera (5 minutes):

- At the roundabout follow signs for Venezia
- At the first traffic light (Rampa G. Rizzardi) turn left towards central Mestre
- At the second traffic light turn left on to via Rampa Cavalcavia
- The office is at the end of the ramp, on the right, at the corner with via Cappuccina
- To park your car, take via Cappuccina, turn right on to the first street and around the block until you get to strada dei Ronchi